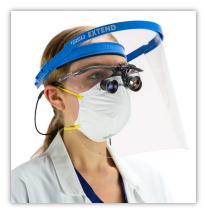

## **Details**

- · Sliding bracket design for multi-purpose use
- · Accommodates specialized eyewear

<sup>•</sup> This product has not been FDA cleared or approved

<sup>•</sup> This product has been authorized by FDA under an EUA for use by healthcare providers as personal protective equipment.