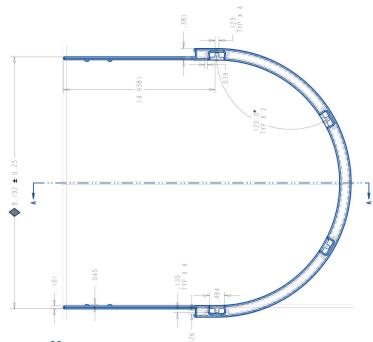

## **Specifications**

- One size fits all adjustable retainer strap
- Adjustable forehead standoff
- 13" x 9" area of coverage
- .018" thick Prime APET