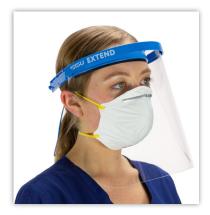

## **EXTEND - ADJUSTABLE FACE SHIELD**

\*N-95 mask not included

## **Specifications**

- One size fits all adjustable retainer strap
- Adjustable forehead standoff
- 13" x 9" area of coverage
- .018" thick Prime APET

## **Features**

- Sold as a starter kit including: 1 SISU Extend Head Piece with 5 replacement shields and 2 replacement head liners
- 9-inch length provides full-coverage of the face and eyes
- Individually wrapped to ensure cleanliness
- Anti-fog / anti-glare properties, and recyclable